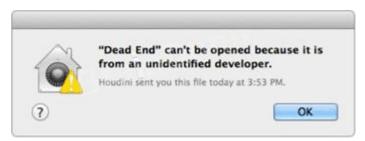

## 學習資料

http://www.killtest.net

一年免費更新服務

Exam : 9L0-409

Title : Mac Integration Basics 10.9

Exam

Version: Demo

1. Review the screenshot then answer the question below.

You try to open an application called Dead End, but you get the alert shown above. You know the application comes from a trusted source.

How can you open the Dead End application?

- A. Option-click the application.
- B. Open Security & Privacy preferences, click the Gatekeeper tab, click the Add (+) button beneath the Developers list, and enter Houdini.
- C. Control-click the application, choose Open from the shortcut menu, then click Open in the dialog that appears.
- D. Open Security & Privacy preferences, click the Gatekeeper tab, click the Add (+) button beneath the Authorized Applications list, and enter Dead End.

Answer: D Explanation:

Reference: http://support.apple.com/kb/HT5290

2.SMB is also called \_\_\_\_\_.

A. AFP

B. VNC

C. VPN

D. CIFS

Answer: D Explanation: